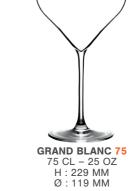

**GRAND BLANC 50** 50 CL - 16 2/3 OZ H : 205 MM Ø:108 MM

Light-bodied & mineral wines

Ø:112 MM

Complex & well-structured wines

Complex & well-structured wines

Vintage sparkling wines

Sparkling wines

Complex & well-structured wines