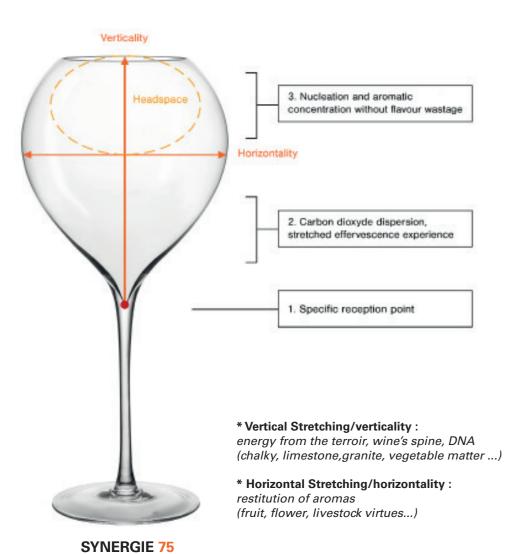

- The enhanced pointed base is a specific starting point for bubbles and creates an accurate swirl.
- The broad and generous roundness of each glass provides an optimal stretch for the wine.
- The glasses close slowly and give the aromatic fragrances time to break free.
- Their transparency makes it easier to appreciate the different shades of colours.