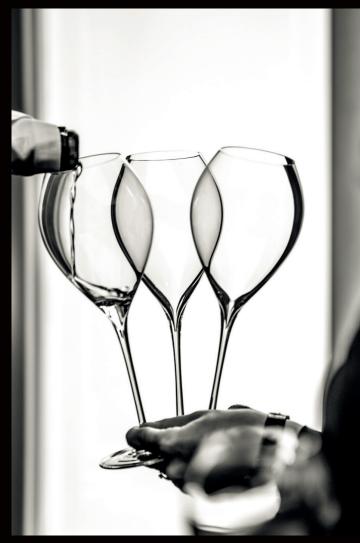

### **JAMESSE PRESTIGE** A COLLECTION AT THE SERVICE OF EFFERVESCENCE !

The search for excellence of the Lehmann Glass brand led Gérard Lehmann to work with Philippe JAMESSE. In 2016, we have evolved the collection towards more sensitivity. The curves of the Jamesse Prestige collection respect the development of carbonic gas and fluid's movements in order to respond to ever-changing trends in Champagne wines.

- The enhanced pointed base is a specific starting point for bubbles and creates an accurate swirl.
- The broad and generous roundness of each glass provides an optimal stretch for the wine.
- The glasses close slowly and give the aromatic fragrances time to break free.
- Their transparency makes it easier to appreciate the different shades of colours.