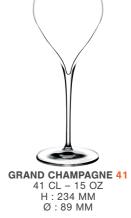

### JAMESSE PRESTIGE COLLECTION

Mouth-Blown - Lead Free Crystal

GRAND CHAMPAGNE 45 45 CL – 15 OZ H : 234 MM Ø:87 MM

Complex & well-structured wines

GRAND ROUGE 77

77 CL – 25 <sup>2/3</sup> OZ H : 250 MM

Ø:112 MM

Sparkling wines

Philippe JAMESSE