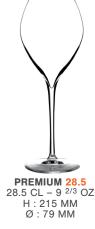

Ø:77 MM

Sparkling wines

30 CL - 10 OZ H : 233 MM Ø:72 MM

Sparkling wines

Ø:72 MM Sparkling wines

Sparkling wines

Sparkling wines