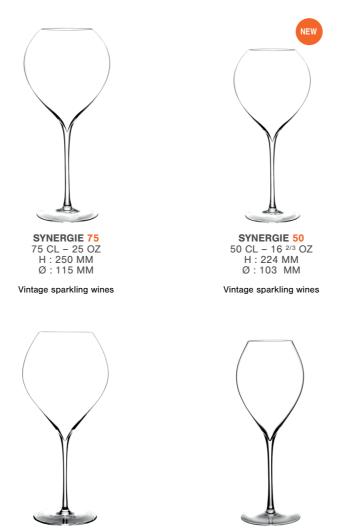

### JAMESSE PRESTIGE COLLECTION

Mouth-Blown - Lead Free Crystal

GRAND CHAMPAGNE 45 45 CL – 15 OZ H : 234 MM Ø:87 MM

Complex & well-structured wines

GRAND ROUGE 77

77 CL – 25 <sup>2/3</sup> OZ H : 250 MM

Ø:112 MM

**GRAND BLANC 50** 50 CL - 16 2/3 OZ H : 205 MM Ø:108 MM

Light-bodied & mineral wines

Ø:112 MM

Complex & well-structured wines

Complex & well-structured wines

Vintage sparkling wines

Sparkling wines

Complex & well-structured wines

Ø:77 MM

Sparkling wines

30 CL - 10 OZ H : 233 MM Ø:72 MM

Sparkling wines

Ø:72 MM Sparkling wines

Sparkling wines

Sparkling wines