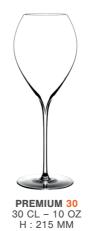

Ø:77 MM

Sparkling wines

30 CL - 10 OZ H : 233 MM Ø:72 MM

Sparkling wines

Ø:72 MM Sparkling wines

Sparkling wines

Sparkling wines