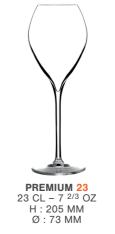

Ø:77 MM

Sparkling wines

30 CL - 10 OZ H : 233 MM Ø:72 MM

Sparkling wines

Ø:72 MM Sparkling wines

Sparkling wines

Sparkling wines