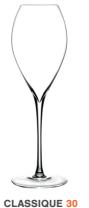

Ø:77 MM

Sparkling wines

30 CL - 10 OZ H : 233 MM Ø:72 MM

Sparkling wines

Ø:72 MM Sparkling wines

Sparkling wines

Sparkling wines