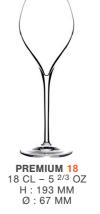

Ø:77 MM

Sparkling wines

30 CL - 10 OZ H : 233 MM Ø:72 MM

Sparkling wines

Ø:72 MM Sparkling wines

Sparkling wines

Sparkling wines