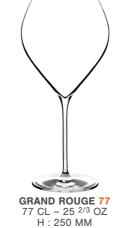

### JAMESSE PRESTIGE COLLECTION

Mouth-Blown - Lead Free Crystal

GRAND CHAMPAGNE 45 45 CL – 15 OZ H : 234 MM Ø:87 MM

Complex & well-structured wines

GRAND ROUGE 77

77 CL – 25 <sup>2/3</sup> OZ H : 250 MM

Ø:112 MM