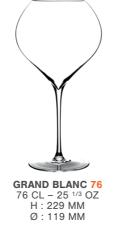

### JAMESSE PRESTIGE COLLECTION

Mouth-Blown - Lead Free Crystal

GRAND CHAMPAGNE 45 45 CL – 15 OZ H : 234 MM Ø:87 MM

Complex & well-structured wines

GRAND ROUGE 77

77 CL – 25 <sup>2/3</sup> OZ H : 250 MM

Ø:112 MM