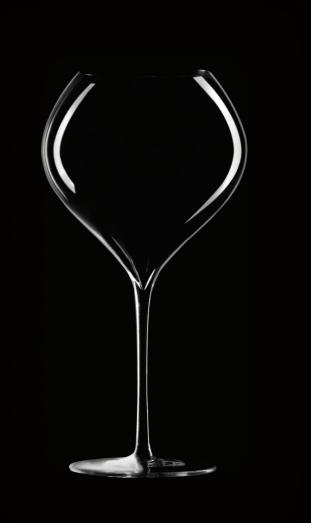

# OUR COLLECTION

**CURRENT VITICULTURE METHODS OFFER CHAMPAGNE A WIDE VARIETY OF PROFILES AND** AN INFINITE PALETTE OF TASTES, COLORS AND AGING. THE SPHERICAL SHAPE OF JAMESSE PRESTIGE GLASSES PRESERVES AND REVEALS THE COLOR SHADES AND ENERGY CONTAINED " IN CHAMPAGNE WINES.

### JAMESSE PRESTIGE COLLECTION

Mouth-Blown - Lead Free Crystal

GRAND CHAMPAGNE 45 45 CL – 15 OZ H : 234 MM Ø:87 MM

Complex & well-structured wines

GRAND ROUGE 77

77 CL – 25 <sup>2/3</sup> OZ H : 250 MM

Ø:112 MM